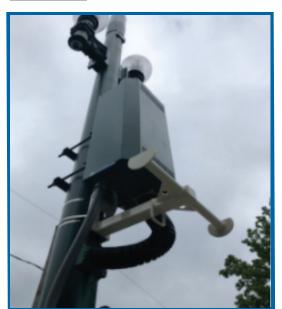

## 5G/ C-RAN Pole Mounted Ladder Bracket

U-TECK's 5G Pole Mounted Ladder Bracket Provides a Safe and Sturdy Ladder Rest onto Urban Utility Poles where Centralised-Radio Access Networks and Other Equipment are Mounted.

Using these 5G / C-RAN Pole Mounted Ladder Brackets means that there isnt a need for Bucket Trucks to be Dispatched for Routine Maintainence or for Quick Tasks thus Saving Time, Money, and Resources. 5G/C-RAN Ladder Brackets are Permanently Mounted Beneath the C-RAN. Once installed, and the Ladder Correctly Deployed, the Cabinet can be Safely Opened, and Work Performed, providing a Safe and Comfortable Angle to Work.