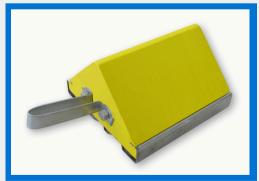

## WHEEL CHOCKS

U-TECK's Hardwood Wheel Chocks are made from several pieces of maple wood joined together under high pressure with waterproof glue.

They are painted safety yellow with rugged, all-weather paint, sealing it from dirt, grime, and water. The galvanized hardware and handle offers long-life wear that is rust-resistant. Wheel Chocks with Steel tread offer rugged, no-skid durability with it's galvanized, 4 diamond serrated surface

## **FEATURES:**

- Maple hardwood construction
- All galvanized metal handle, nuts, and bolts
- Galvanized 4 diamond, serrated surf, steel tread
- Steel loop carrying handle
- Fits most chock storage compartments
- Either side of wheel chock can be positioned against the tire

Plastic Wheel Chocks with Steel Tread

Hardwood Wheel
Chocks with Steel Tread