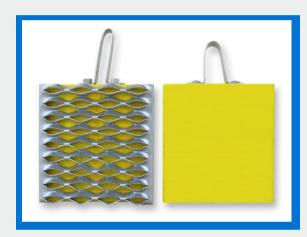

## WHEEL CHOCKS

U-TECK's Hardwood Wheel Chocks are made from several pieces of maple wood joined together under high pressure with waterproof glue.

They are painted safety yellow with rugged, all-weather paint, sealing it from dirt, grime, and water. The galvanized hardware and handle offers long-life wear that is rust-resistant. Wheel Chocks with Steel tread offer rugged, no-skid durability with it's galvanized, 4 diamond serrated surface

## **FEATURES:**

- Maple hardwood construction
- All galvanized metal handle, nuts, and bolts
- Galvanized 4 diamond, serrated surf, steel tread
- Steel loop carrying handle
- Fits most chock storage compartments
- Either side of wheel chock can be positioned against the tire

Plastic Wheel Chocks with Steel Tread

Hardwood Wheel
Chocks with Steel Tread