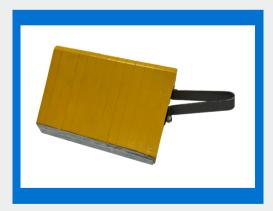

## WHEEL CHOCKS

U-TECK's Hardwood Wheel Chocks are made from several pieces of maple wood joined together under high pressure with waterproof glue.

They are painted safety yellow with rugged, all-weather paint, sealing it from dirt, grime, and water. The galvanized hardware and handle offers long-life wear that is rust-resistant. Wheel Chocks with Steel tread offer rugged, no-skid durability with it's galvanized, 4 diamond serrated surface

## **FEATURES:**

- Maple hardwood construction
- All galvanized metal handle, nuts, and bolts
- Galvanized 4 diamond, serrated surf, steel tread
- Steel loop carrying handle
- Fits most chock storage compartments
- Either side of wheel chock can be positioned against the tire

Plastic Wheel Chocks with Steel Tread

Hardwood Wheel
Chocks with Steel Tread