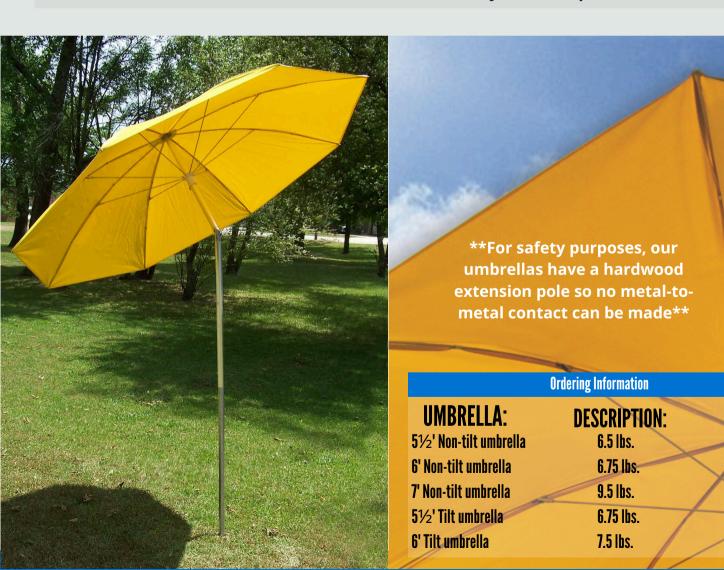

## WORK **UMBRELLA**

U-TECK's line of umbrellas provides an economical method of protection from the elements.

#### **FEATURES:**

- Heavy-duty construction Reinforced vinyl canopy
- 3-position tilt optional
- Aluminum/hardwood poles
- Pointed poles for easy set-up
- Strong enough to be used on mowers, tractors, etc.
- Lightweight
- Unique tilt-top feature allows user to shade themselves at any hour of the day.

- Optional Carrying Case
  - Carrying Case includes a separate pocket for the umbrella extension. Eliminating damage due to improper insertion of the umbrella.
- Additional accessories:
  - Suction mount
  - Adjustable tripod stand