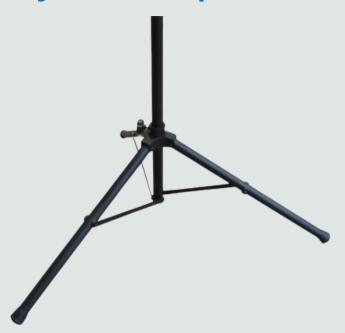

## **Adjustable Tripod Stand**

Fully Adjustable Tripod Stand with three anchor stakes.