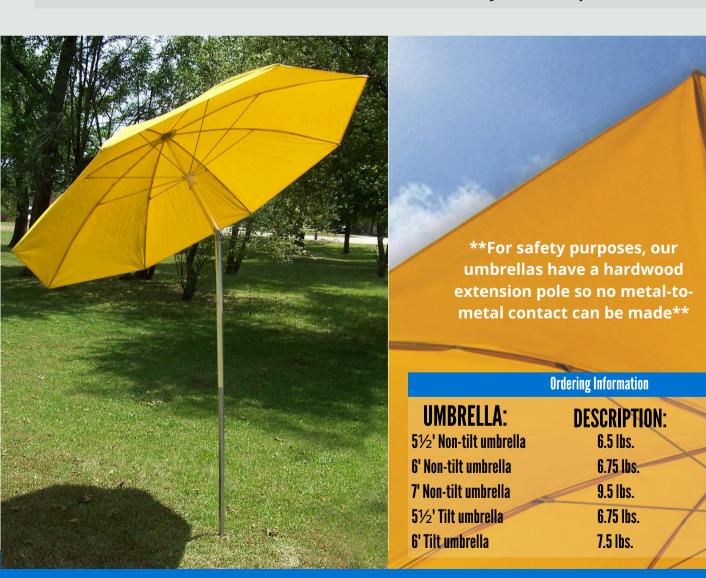

## WORK **UMBRELLA**

U-TECK's line of umbrellas provides an economical method of protection from the elements.

#### **FEATURES:**

- Heavy-duty construction Reinforced vinyl canopy
- 3-position tilt optional
- Aluminum/hardwood poles
- Pointed poles for easy set-up
- Strong enough to be used on mowers, tractors, etc.
- Lightweight
- Unique tilt-top feature allows user to shade themselves at any hour of the day.

- Optional Carrying Case
  - Carrying Case includes a separate pocket for the umbrella extension. Eliminating damage due to improper insertion of the umbrella.
- Additional accessories:
  - Suction mount
  - Adjustable tripod stand