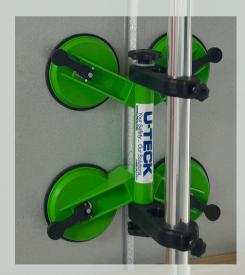

#### **Suction Mount**

Heavy Duty Mount has 2 knobs to secure umbrella poles with suction-cup levers.

Cups are 4 1/2 in diameter.

Lightweight yet strong ABS construction.

Total dimensions are 12 1/2 x 11in.