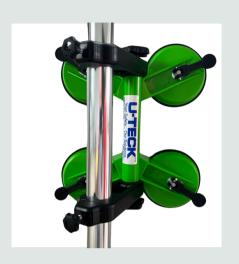

#### **Suction Mount**

Heavy Duty Mount has secure pole fixture and clips that tighten to produce suction, then flip open to release suction. Lightweight yet strong ABS construction. Cups have 4 1/2 in diameter. total dimensions are 12 1/2 x 11in.