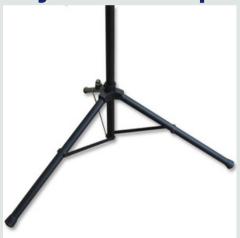

## UMBRELLA ACCESSORIES



#### **Suction Mount**



Heavy Duty Mount has secure pole fixture and clips that tighten to produce suction, then flip open to release suction. Lightweight yet strong ABS construction. Cups have 4 1/2 in diameter. total dimensions are 12 1/2 x 11in.

#### **Adjustable Tripod Stand**



Tripod Stand with three anchor stakes.

### **Carrying Bag**



Black ballistic nylon bag with carrying handles and velcro flaps.

# Your Safety... Our Solutions.

159 Rock Hill Rd, Fayetteville, North Carolina 28312 (800) 542-7011 / UTECK.COM

| Ordering Information |                |                  |
|----------------------|----------------|------------------|
| Description          | Product Number | Packaging Weight |
| 5 1/2 ft. Carrying   | 73005-B        | 1 each.64 Lbs 1  |
| Bag 6 ft. Carrying   | 73006-B        | each.64 Lbs 1    |
| Bag                  | 73007-B        | each.64 Lbs 1    |
| 7 ft. Carrying Bag   | 730TRI         | each4 lbs.       |
| Tripod Stand         | <b>730MNT</b>  | 1 each           |