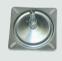

## **MS2 Splicer Adapter**

Fits on your MS2 Splicing tool to easily attach and remove it from the splicer seat