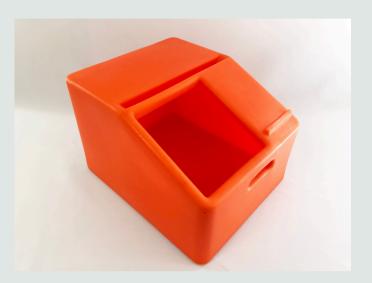

# **SPLICER SEAT**

U-TECK has combined a longtime, craft-accepted design with a new polyethylene material to produce a rugged splicer seat that can be warranted for up to five years.

## **Features:**

- Extremely rugged
- Convenient tool slot
- Traditional design
- Large sitting area
- Polyethylene material
- Textured surface
- Five-year warranty
- Available in grey & safety orange
- Tool slot in the top to hold your tools, connectors, or other small items
- Waterproof
- This seat is fitted to connect to our splicing table via the tether.

Conventional splicing machines can be attached to the Splicer Seat. The unique design of the seat allows it to be used at three different positions for varied heights. The Splicer Seat also makes an excellent footstool. With this seat, you will never need to purchase a replacement again.