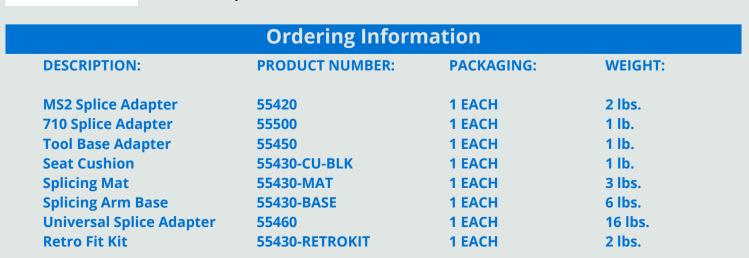

## **SPLICER SEAT ACCESSORIES**

## **MS2 Splicer Adapter**

Fits on your MS2 Splicing tool to easily attach and remove it from the splicer seat

## **Tool Base Adapter**

Assists you when permanently attaching your 710 splicing tool to the Splicer Seat

#### **Seat Cushion**

Thickly padded cushion in a weather-resistant cover.
Comes complete with three large pockets for tools and materials.

## **Splicing Mat**

3 ft x 4 ft rugged, washable and reusable pad that covers the work area. keep your cables out of the dirt and your tools out of the mud and weeds!

## **Universal Splicing Head Adapter**

Used to temporarily attach eaither a 710 or MS2 splicing machine to the Ergonomic Seat or the 'P' Splicer Seat. Can be mounted in several locations as desired by individual splicers.

#### **Retro Fit Kit**

Allows the upgrade from the Splicer Seat to the Ergonomic Seat. Includes the splicer seat adapter, the Ergonomic Seat and even the drill bits to drill the holes.

Fits under your Splicer Seat to attach your modular splicing tool when you do not want to attach it directly to the seat.

## 710 Splice Adapter

Fits on your 710 modular splicing tool to easily attach and remove it from the Splicer Seat