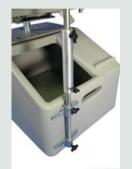

## **Universal Splicing Head Adapter**

Used to temporarily attach eaither a 710 or MS2 splicing machine to the Ergonomic Seat or the 'P' Splicer Seat. Can be mounted in several locations as desired by individual splicers.