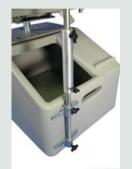

# **SPLICER SEAT**

U-TECK has combined a longtime, craft-accepted design with a new polyethylene material to produce a rugged splicer seat that can be warranted for up to five years.

## **Features:**

- Extremely rugged
- Convenient tool slot
- Traditional design
- Large sitting area
- Polyethylene material
- Textured surface
- Five-year warranty
- Available in grey & safety orange
- Tool slot in the top to hold your tools, connectors, or other small items
- Waterproof
- This seat is fitted to connect to our splicing table via the tether.

Conventional splicing machines can be attached to the Splicer Seat. The unique design of the seat allows it to be used at three different positions for varied heights. The Splicer Seat also makes an excellent footstool. With this seat, you will never need to purchase a replacement again.