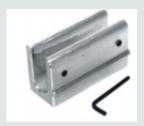

## 710 Splice Adapter

Fits on your 710 modular splicing tool to easily attach and remove it from the Splicer Seat