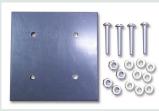

#### **Retro Fit Kit**

Allows the upgrade from the Splicer Seat to the Ergonomic Seat. Includes the splicer seat adapter, the Ergonomic Seat and even the drill bits to drill the holes.

Fits under your Splicer Seat to attach your modular splicing tool when you do not want to attach it directly to the seat.