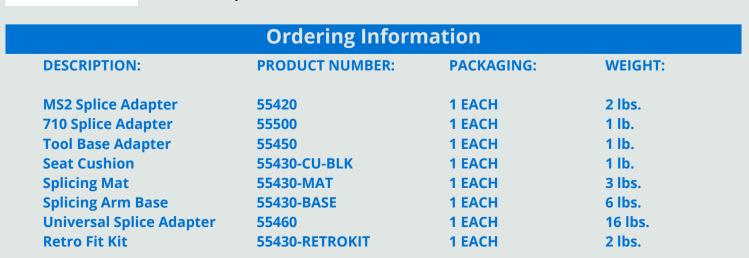

## **MS2 Splicer Adapter**

Fits on your MS2 Splicing tool to easily attach and remove it from the splicer seat

## **Tool Base Adapter**

Assists you when permanently attaching your 710 splicing tool to the Splicer Seat

#### **Seat Cushion**

Thickly padded cushion in a weather-resistant cover.
Comes complete with three large pockets for tools and materials.

## **Splicing Mat**

3 ft x 4 ft rugged, washable and reusable pad that covers the work area. keep your cables out of the dirt and your tools out of the mud and weeds!

## **Universal Splicing Head Adapter**

Used to temporarily attach eaither a 710 or MS2 splicing machine to the Ergonomic Seat or the 'P' Splicer Seat. Can be mounted in several locations as desired by individual splicers.

#### **Retro Fit Kit**

Allows the upgrade from the Splicer Seat to the Ergonomic Seat. Includes the splicer seat adapter, the Ergonomic Seat and even the drill bits to drill the holes.

Fits under your Splicer Seat to attach your modular splicing tool when you do not want to attach it directly to the seat.

## 710 Splice Adapter

Fits on your 710 modular splicing tool to easily attach and remove it from the Splicer Seat