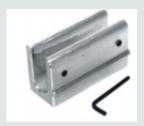

## **MS2 Splicer Adapter**

Fits on your MS2 Splicing tool to easily attach and remove it from the splicer seat