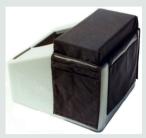

#### **Seat Cushion**

Thickly padded cushion in a weather-resistant cover.
Comes complete with three large pockets for tools and materials.