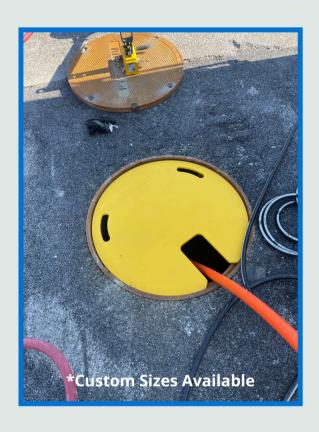

## SAFE-T LID & VERSA LID

Designed with complete safety in mind, U-TECK's Safe-T Lid Temporary Covers provide fall-in protection while you perform various functions with a manhole or handhole lid removed.

Featured on both the manhole and handhole temporary covers are openings along the edge large enough to accommodate cables that extend out of the hole, and two hand openings for easy transport, placement and removal.