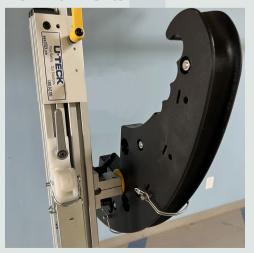

## SuperJamb **Jamb Skid**

INTRODUCING THE ALL NEW U-TECK SuperJamb Jamb Skid! This produc works with our RayDius Fiber Quadrant Block, Quad Block Support Bar and Quad Block Coupling Bar.

Our all new lightweight design makes cable placement in communications vaults easier than ever before! Gone are the bulky, cumbersome jamb skids of the past!

The SuperJamb Jamb Skid sets up within minutes, and due to its lightweight construction is easy to maneuver and reposition if need be while inside the vault. Cables can be attached and detached easily to quadrant block or cable sheaves. Extends from 73" to 114".

## **Features:**

- Lightweight and easy to use
- No tools needed!
- Can be set up quickly by one person in minutes
- Provides secure mounting location for RayDius Quad Block, or sheaves, to ensure minimum bend diameter is met
- Adjustable positioning of Quad Block allows easy configuration for infinite pulling scenarios.
- Adjustable Pressure Bar provides Side Lateral Support
- Allows for more room while working in cramped and congested environments