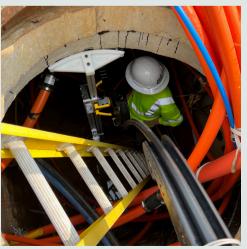

## SuperJamb **Jamb Skid**

INTRODUCING THE ALL NEW U-TECK SuperJamb Jamb Skid! This produc works with our RayDius Fiber Quadrant Block, Quad Block Support Bar and Quad Block Coupling Bar.

Our all new lightweight design makes cable placement in communications vaults easier than ever before! Gone are the bulky, cumbersome jamb skids of the past!

The SuperJamb Jamb Skid sets up within minutes, and due to its lightweight construction is easy to maneuver and reposition if need be while inside the vault. Cables can be attached and detached easily to quadrant block or cable sheaves. Extends from 73" to 114".