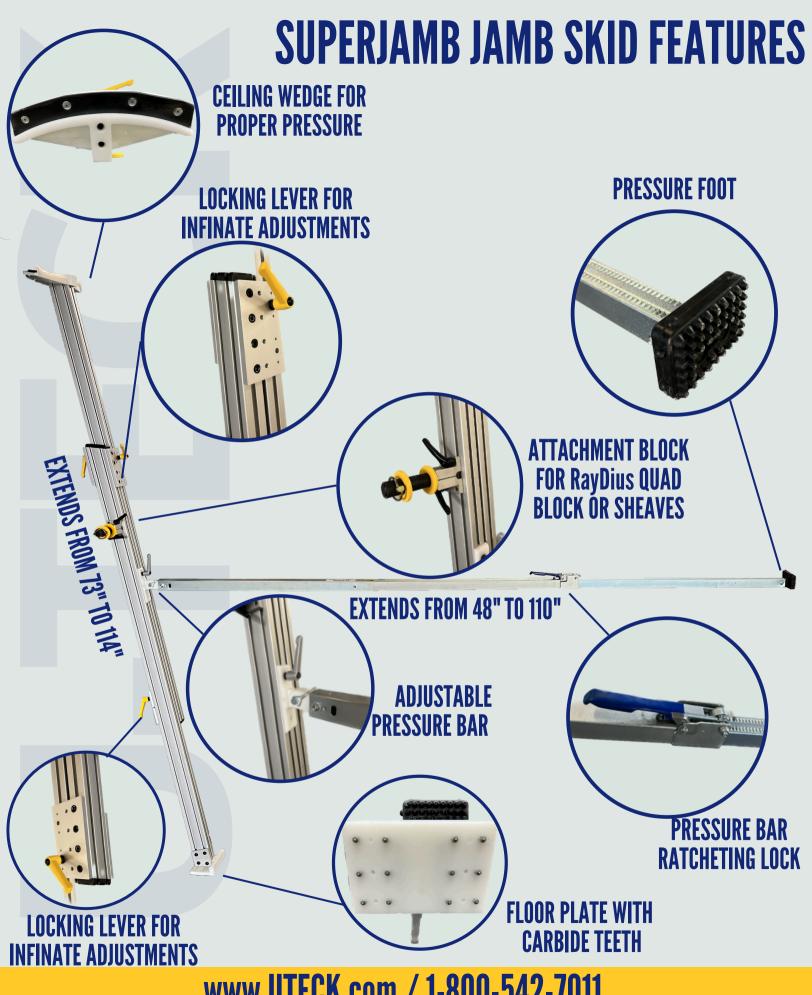

The SuperJamb Jamb Skid sets up within minutes, and due to its lightweight construction is easy to maneuver and reposition if need be while inside the vault. Cables can be attached and detached easily to quadrant block or cable sheaves. Extends from 73" to 114".

The adjustable pressure bar provides side lateral support to ensure the SuperJamb Jamb Skid stays secure while in use. Extends from 48" to 110"

## **Features:**

- Lightweight and easy to use
- No tools needed!
- Can be set up quickly by one person in minutes
- Provides secure mounting location for RayDius Quad Block, or sheaves, to ensure minimum bend diameter is met
- Adjustable positioning of Quad Block allows easy configuration for infinite pulling scenarios.
- Adjustable Pressure Bar provides Side Lateral Support
- Allows for more room while working in cramped and congested environments