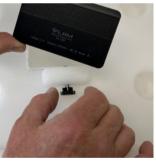

# **ATTIC-TRAX** *ILLUMINATED* INSTRUCTIONS

You will receive the parts shown with your Attic-Trax Illuminated Kit

The Light attaches on bottom using the closed Thumb Screw

Power on using the switch

Brightness and color temperature are adjustable using the dials on the side