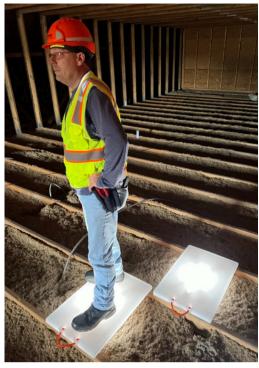

## **ATTIC-TRAX** ILLUMINATED WALKBOARDS

Attic-Trax<sup>™</sup> Illuminated Walkboards are used to assist techs in traversing safely through an attic space while performing functions such as wiring, inspections, equipment installations, pest control, etc.

They are lightweight yet sturdy, and easy to maneuver. Each unit includes a convenient shoulder strap to ensure 3 points of contact to be maintained while ascending and descending attics, stairwells and more.

Low light conditions and power outages in the workplace increase health and safety hazards. Using Attic-Trax<sup>™</sup> can save you and your employees a lot of hardship. The Attic-Trax<sup>™</sup> Illuminated comes with a rechargeable light affixed underneath.

Using HI-VIS handles for transport, position and stand on one unit.

Position the next board at a comfortable distance. Step onto that board.

Pick up and reposition the board you just vacated. Repeat.

To charge, simply connect to the included charger into the USBC port