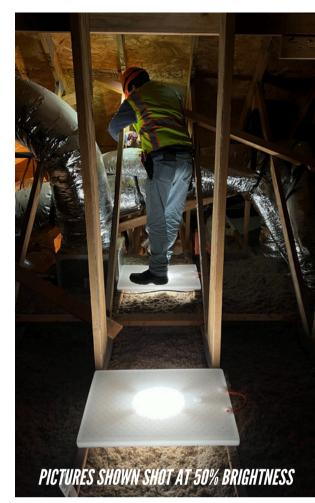

### The intensity of the light can be adjusted.

Battery Life: 100% to 10%

- 100% BRIGHTNESS 2.5 HR BATTERY LIFE 75%
- Ď→ BRIGHTNESS 3.5 HR BATTERY LIFE 50%
- DF BRIGHTNESS 5 HR BATTERY LIFE 25%
- ₩ BRIGHTNESS 6 HR BATTERY LIFE 10%

BRIGHTNESS - 9.5 HR BATTERY LIFE

Charging time may vary between 1-2hrs \*Charger type will effect charging time

Using HI-VIS handles for transport, position and stand on one unit.

Position the next board at a comfortable distance. Step onto that board.

Pick up and reposition the board you just vacated. Repeat.

To charge, simply connect to the included charger into the USBC port