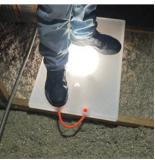

Using HI-VIS handles for transport, position and stand on one unit.

Position the next board at a comfortable distance. Step onto that board.

Pick up and reposition the board you just vacated. Repeat.

To charge, simply connect to the included charger into the USBC port