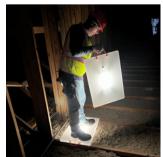

Using HI-VIS handles for transport, position and stand on one unit.

Position the next board at a comfortable distance. Step onto that board.

Pick up and reposition the board you just vacated. Repeat.

To charge, simply connect to the included charger into the USBC port