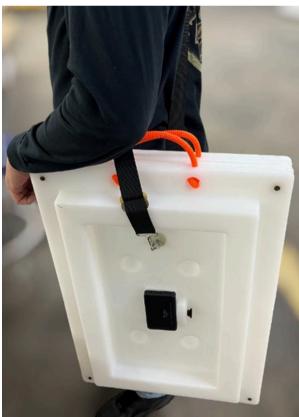

# **ATTIC-TRAX** *ILLUMINATED* INSTRUCTIONS

You will receive the parts shown with your Attic-Trax Illuminated Kit

The Light attaches on bottom using the closed Thumb Screw

Power on using the switch

Brightness and color temperature are adjustable using the dials on the side