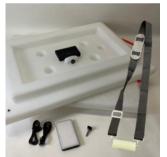

# **ATTIC-TRAX** *ILLUMINATED* INSTRUCTIONS

You will receive the parts shown with your Attic-Trax Illuminated Kit

The Light attaches on bottom using the closed Thumb Screw

Power on using the switch

Brightness and color temperature are adjustable using the dials on the side