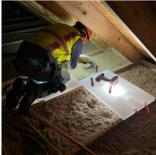

## **ATTIC-TRAX** ILLUMINATED WALKBOARDS

Attic-Trax<sup>™</sup> Illuminated Walkboards are used to assist techs in traversing safely through an attic space while performing functions such as wiring, inspections, equipment installations, pest control, etc.

They are lightweight yet sturdy, and easy to maneuver. Each unit includes a convenient shoulder strap to ensure 3 points of contact to be maintained while ascending and descending attics, stairwells and more.