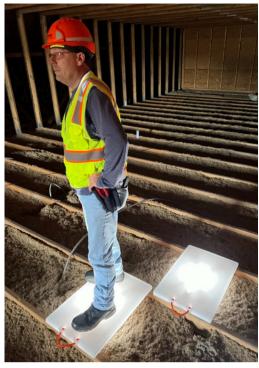

Using HI-VIS handles for transport, position and stand on one unit.

Position the next board at a comfortable distance. Step onto that board.

Pick up and reposition the board you just vacated. Repeat.

To charge, simply connect to the included charger into the USBC port