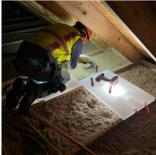

## **ATTIC-TRAX** ILLUMINATED WALKBOARDS

Attic-Trax<sup>™</sup> Illuminated Walkboards are used to assist techs in traversing safely through an attic space while performing functions such as wiring, inspections, equipment installations, pest control, etc.

They are lightweight yet sturdy, and easy to maneuver. Each unit includes a convenient shoulder strap to ensure 3 points of contact to be maintained while ascending and descending attics, stairwells and more.

Low light conditions and power outages in the workplace increase health and safety hazards. Using Attic-Trax<sup>™</sup> can save you and your employees a lot of hardship. The Attic-Trax<sup>™</sup> Illuminated comes with a rechargeable light affixed underneath.

### **FEATURES:**

- 500 lb. load rating
- Adjustable light Brightness
- Made from lightweight polymer
- Service temperature range: -40F to 180F
- Works in attics with 16" or 24" OC joist spacing
- Two 18" x 26" work surfaces per set
- High Visibility handles
- Non-Slip Surface

U-TECK

Your Safety... Our Solutions.

- Long Lasting Battery Life (see p.2)
- Traction studs at all 4 corners
- 3100mAh capacity battery
- Comes with TYPE C charging cable
- Shoulder Strap included with all ATI purchases.
- Warm and Cold Bi-color temperature light options

#### **Ordering Information**

**DESCRIPTION:** ATTIC-TRAX ILLUMINATED

WALKBOARD KIT (2) 18" X 26"

62028-L PRODUCT #: WEIGHT: 7LBS EA. 14LB SET