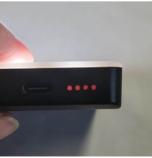

### The intensity of the light can be adjusted.

Battery Life: 100% to 10%

- 100% BRIGHTNESS 2.5 HR BATTERY LIFE 75%
- Ď→ BRIGHTNESS 3.5 HR BATTERY LIFE 50%
- DF BRIGHTNESS 5 HR BATTERY LIFE 25%
- ₩ BRIGHTNESS 6 HR BATTERY LIFE 10%

BRIGHTNESS - 9.5 HR BATTERY LIFE

Charging time may vary between 1-2hrs \*Charger type will effect charging time