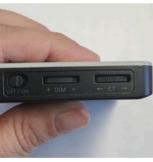

### The intensity of the light can be adjusted.

Battery Life: 100% to 10%

- 100% BRIGHTNESS 2.5 HR BATTERY LIFE 75%
- Ď→ BRIGHTNESS 3.5 HR BATTERY LIFE 50%
- DF BRIGHTNESS 5 HR BATTERY LIFE 25%
- ₩ BRIGHTNESS 6 HR BATTERY LIFE 10%

BRIGHTNESS - 9.5 HR BATTERY LIFE

Charging time may vary between 1-2hrs \*Charger type will effect charging time

# **ATTIC-TRAX** *ILLUMINATED* INSTRUCTIONS

You will receive the parts shown with your Attic-Trax Illuminated Kit

The Light attaches on bottom using the closed Thumb Screw

Power on using the switch

Brightness and color temperature are adjustable using the dials on the side