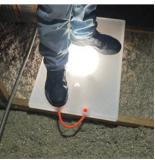

Low light conditions and power outages in the workplace increase health and safety hazards. Using Attic-Trax<sup>™</sup> can save you and your employees a lot of hardship. The Attic-Trax<sup>™</sup> Illuminated comes with a rechargeable light affixed underneath.