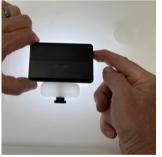

# **ATTIC-TRAX** *ILLUMINATED* INSTRUCTIONS

You will receive the parts shown with your Attic-Trax Illuminated Kit

The Light attaches on bottom using the closed Thumb Screw

Power on using the switch

Brightness and color temperature are adjustable using the dials on the side