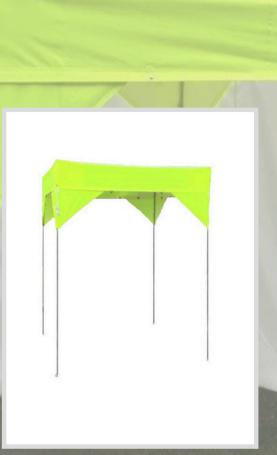

## 

U-TECK's Canopy Tent comes with adjustable legs for a quick and easy set up. This product is perfect for a wide range of work sites such as:

- Pedestals
- Handholes
- •Open Trenches .....and so m

## Features: any more

- Quick and easy set-up
- Many safety features
- Lightweight & compact
- Full circulation
- Non-corrosive hardware
- CPAI 84 Compliant
- Will not mildew
- Accessories Available

Add the optional Removable 3 Wall Set and place next to buildings and structures for a fully enclosed work shelter.