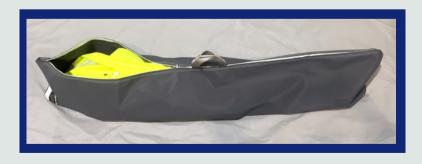

The optional Storage Bag will protect the canopy and side walls from damage during storageand transport

**Ordering Information** 

**Description:** 

6' X 6' CANOPY TENT REMOVABLE WALLS (X3) STORAGE BAG

| Pro | du | ct | #: |
|-----|----|----|----|